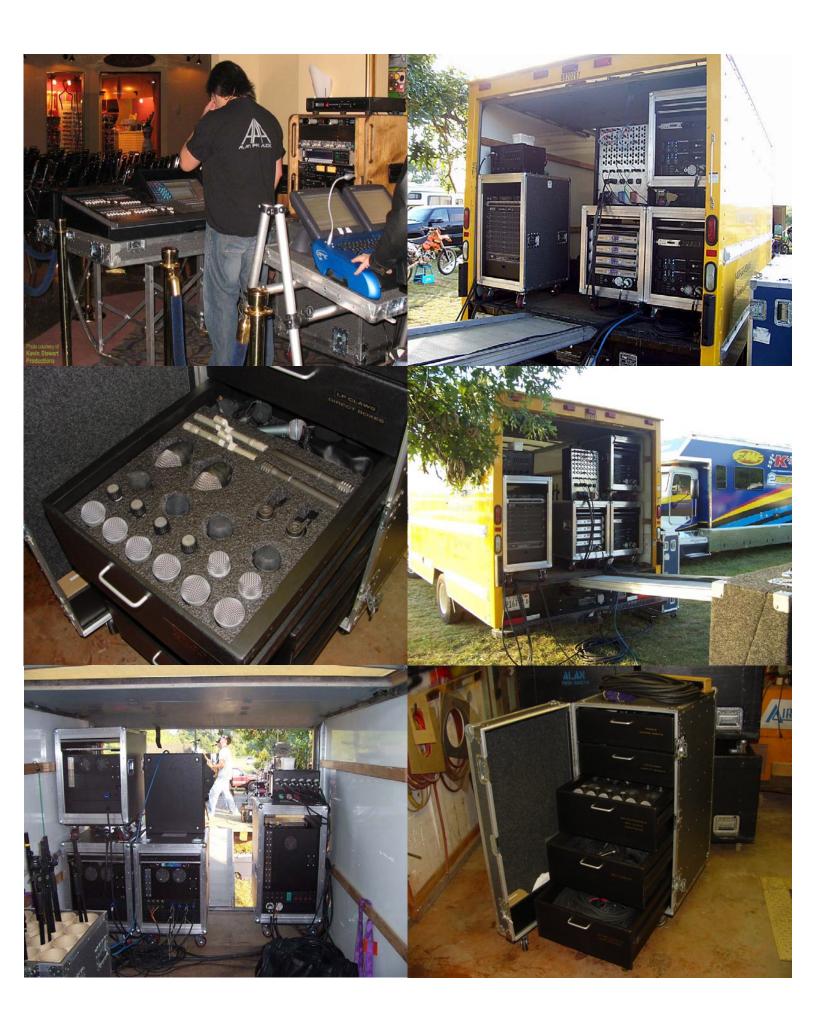

### Racks & Cases

All racks & cases are built by R&R Cases or MT Custom Cases.

**DBX 1046** 

Drawmer DS-201

Drawmer DS-404

# Microphones and DI's

AKG C451B AKG C-414 B-ULS Audio-Technica AT4033 Audio-Technica AT3035 Audio-Technica ATM450 Audio-Technica ATM350 Audio-Technica ATM25

Audix OM7 Audix i5 Audix D1 Audix D2 Audix D4

**AKG D112** 

Audix D6 CAD E-100

Electro-Voice PL20 Electro-Voice N/D468 Sennheiser e609 Sennheiser e604 Shure Beta 58A Shure Beta 57A Shure Beta 52A Shure KSM32 Shure KSM27

Shure SM58 Shure SM57 Shure SM81 Shure SM94

Countryman Type 85 DI

Whirlwind IMP2