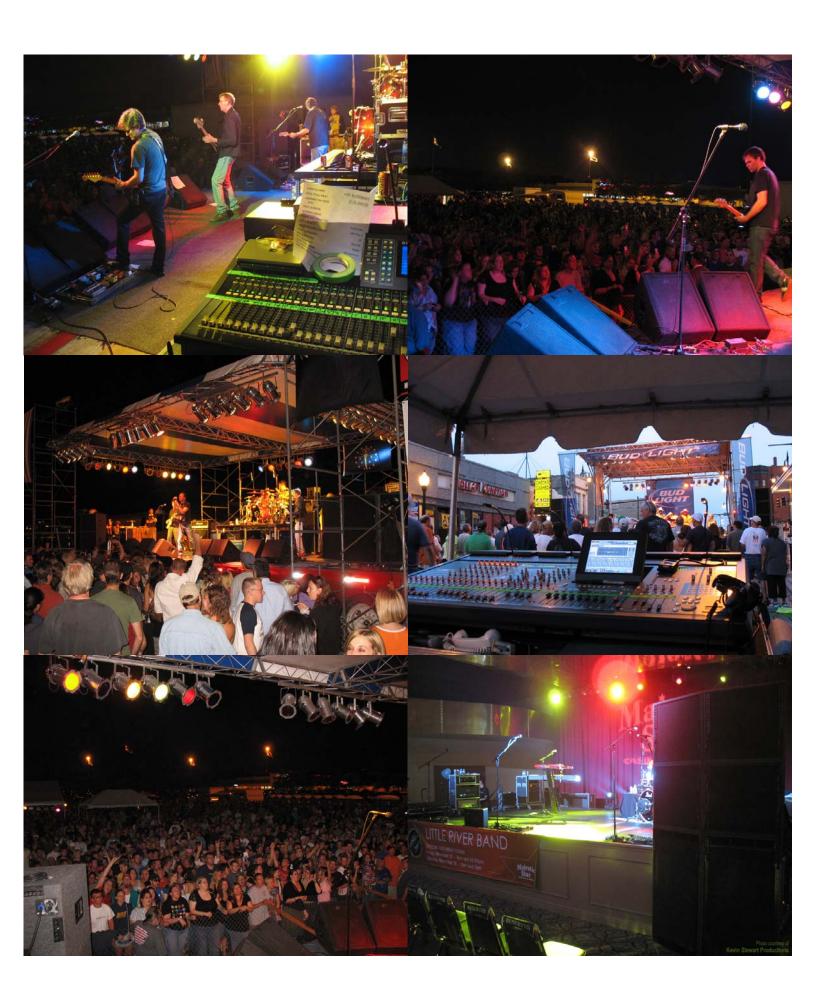

## **House Loudspeakers**

Nexo Alpha M3 & M8 Nexo Alpha B1 Nexo Alpha S2 Nexo PS8 QSC K10 QSC KSub JBL VRX932LA JBL SRX718S

#### **Monitor Loudspeakers**

Electro-Voice PX1122M Electro-Voice MTL-2B QSC HPR122i QSC HPR151i QSC K10 QSC Ksub JBL MRX512M JBL MRX515

# **House Amplification**

Crest Pro 9200 Crest Pro 8200 Crown XTi6000

## **Monitor Amplification**

Crown I-Tech 4000 Crown XTi4000