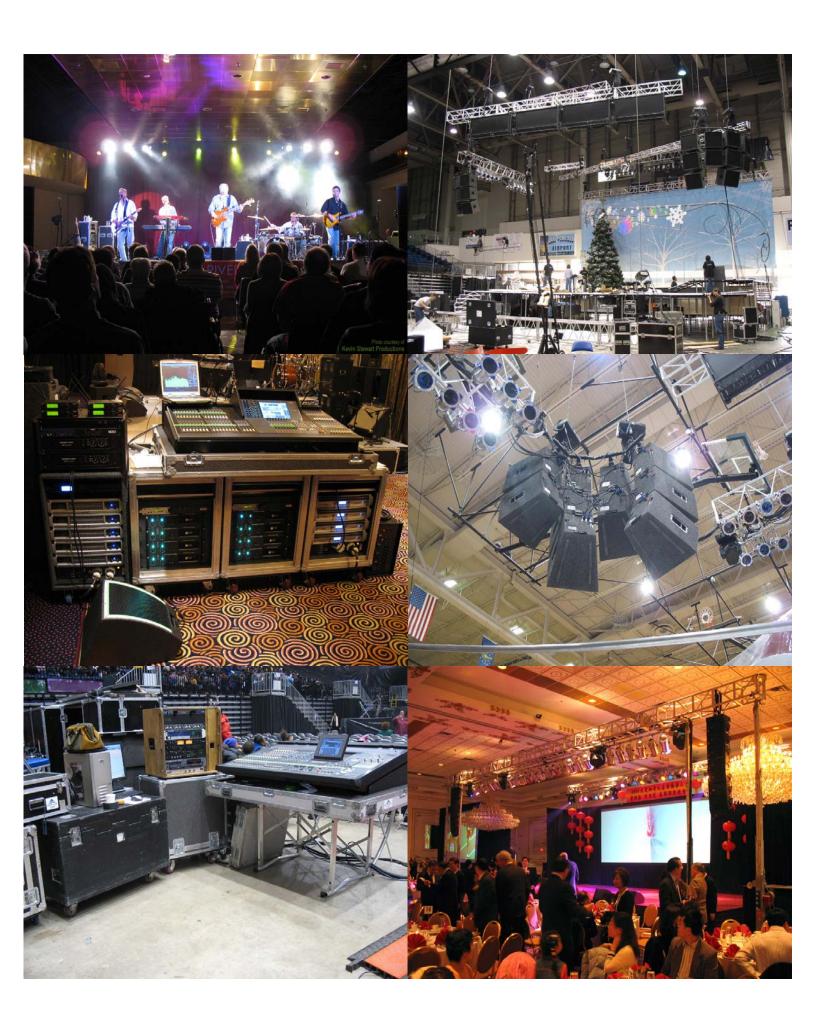

## **House Consoles**

Yamaha M7CL - 48ch Yamaha LS9 - 32ch Soundcraft MH3 - 40ch Allen & Heath GL2400 - 24ch Allen & Heath PA12 - 12ch Mackie 1202 VLZ - 12ch

### **Monitor Consoles**

Yamaha M7CL - 48x16 Yamaha LS9 - 32x16 Allen Heath GL2400 - 24x6

## **House Loudspeakers**

Nexo Alpha M3 & M8 Nexo Alpha B1 Nexo Alpha S2 Nexo PS8 QSC K10 QSC KSub JBL VRX932LA JBL SRX718S

#### **Monitor Loudspeakers**

Electro-Voice PX1122M Electro-Voice MTL-2B QSC HPR122i QSC HPR151i QSC K10 QSC Ksub JBL MRX512M JBL MRX515